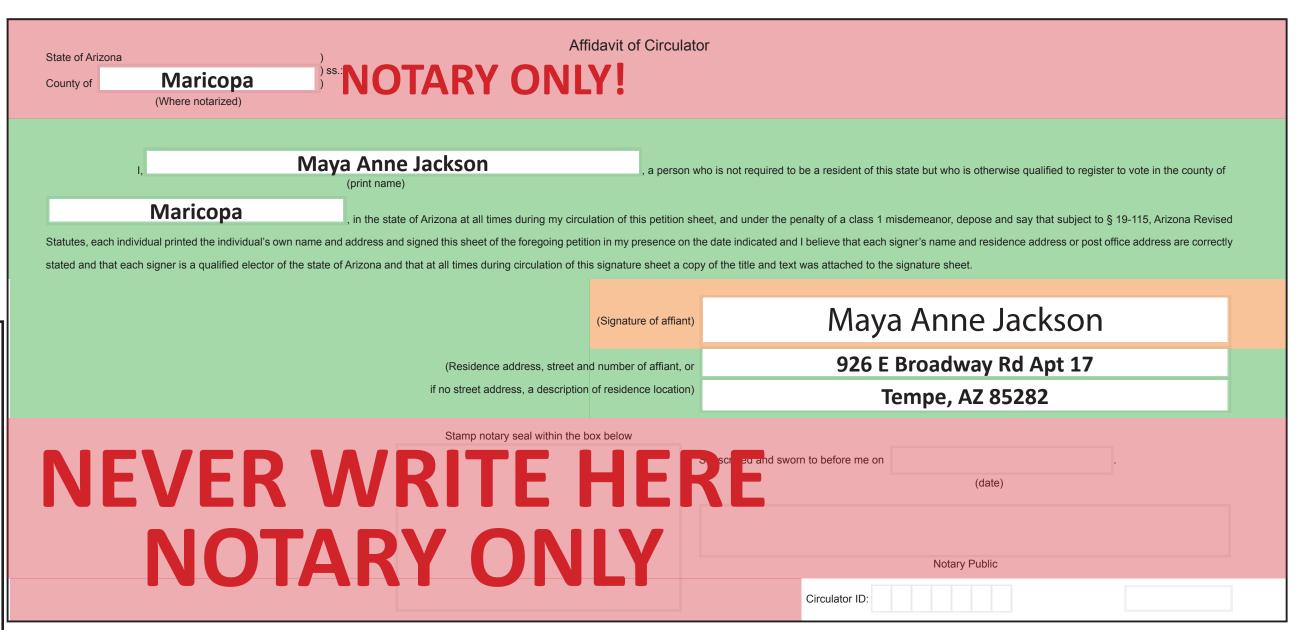

# Circulator Instructions (cont.) Before You See the Notary

- The GREEN boxes indicate areas to handwrite before you see the notary
- Fill in the county where your office is located in second county space on the back of the sheet (Don't write in the top one!)
- Neatly print your full legal name and your complete address including city, state, and zip code. No PO Boxes are allowed!
- Make sure to stay within the bounding box for each field

#### In Front of the Notary

Show the notary your ID and sign in front of them

It is unlawful to sign this petition before it has a serial number

• The ORANGE box indicates the area you can only sign in front of the notary

#### **Notary Section**

- Do not write in either of these sections
- The **RED** boxes indicate areas that only the notary can write in

All 3 Yellow Spaces Must Be Filled in BEFORE People Sign!

| ODE CODE                                                                                                                          |                                                                      |                               |                                                                           |                                                                                                 | PAID CIRCU                             | JLATOR X                               | XTOR X VOLUNTEER           |  |
|-----------------------------------------------------------------------------------------------------------------------------------|----------------------------------------------------------------------|-------------------------------|---------------------------------------------------------------------------|-------------------------------------------------------------------------------------------------|----------------------------------------|----------------------------------------|----------------------------|--|
| BARCODE                                                                                                                           |                                                                      |                               |                                                                           |                                                                                                 | COUNTY                                 | Pinal                                  |                            |  |
| tice: This is only a description of the proposed measure (or cons                                                                 | stitutional amendment) prepared                                      | by the spons                  | sor of the measure. It may not inclu                                      | ide every provision contained in the measure. Before signing, make sure the title and text of   | the measure are attached. You hav      | e the right to read or examine the tit | le and text before signing |  |
|                                                                                                                                   |                                                                      |                               | Initiative Meas                                                           | sure to be Submitted Directly to Electors                                                       |                                        |                                        |                            |  |
| We, the undersigned, citizens and qualified elector                                                                               | s of the state of Arizona, respec                                    | ctfully demar                 | nd that the following proposed                                            | , shall be submitted to the qualified electors o                                                |                                        | oval or rejection at the next regula   | r general election and e   |  |
| himself says: I have personally signed this petition with my fi                                                                   | irst and last names. I have not                                      | signed any                    | other petition for the same measu                                         | re. I am a qualified elector of the state of Arizona, county of                                 | nal .                                  |                                        |                            |  |
| <b>rrning</b> It is a class 1 misdemeanor for any person to knowing rmity, or to knowingly sign his name more than once for the s | ingly sign an initiative or referer<br>came measure, or to knowingly | ndum petition<br>sign such pe | n with a name other than his own,<br>etition when he is not a qualified e | except in a circumstance where he signs for a person, in the presence of and at the spellector. | cific request of such person, who      | is incapable of signing his own nar    | me because of physical     |  |
| Signature                                                                                                                         | First                                                                | Printed N                     | lame<br>  Last                                                            | Actual address (street & no. and if no street address, describe residence location)             | Arizona post office address & zip code | City or town (if any)                  | Date signed                |  |
| Diana Prince                                                                                                                      | Diana                                                                | S                             | Prince                                                                    | 54012 <sup>DP</sup> 45012 W Honeycutt Ave                                                       | 85139                                  | Maricopa                               | 3/27/18                    |  |
| John H Irons                                                                                                                      | John                                                                 | Н                             | Irons                                                                     | 150 Skill Center D Apt 8                                                                        | 85147                                  | Sacaton                                | 3/27/18                    |  |
| NataliaRomanova                                                                                                                   | Natalia                                                              |                               | Romanova                                                                  | 2609 W Southern Ave                                                                             | 85282                                  | Tempe                                  | 3/27/18                    |  |
| Charles F Xavier                                                                                                                  | Charles                                                              | F                             | Xavier                                                                    | Florence Blvd                                                                                   | 85122                                  | <b>Casa Grande</b>                     | 3/27/18                    |  |
| Lex Luthor                                                                                                                        | Lex                                                                  |                               | Luthor                                                                    | PO Box 9897                                                                                     | 85132                                  | Florence                               | 3/27/18                    |  |
| Bruce Wayne                                                                                                                       | Bruce                                                                |                               | Wayne                                                                     | 10945 N Tank Rd                                                                                 | 85122                                  | Casa Grande                            | 3/27/18                    |  |
| Benjamin Grimm                                                                                                                    | Benjamin                                                             |                               | Grimm                                                                     |                                                                                                 | "                                      | "                                      | "                          |  |
| Pepper Potts                                                                                                                      | Pepper                                                               |                               | Potts                                                                     | 3151 N Piper Ave #113                                                                           | 85122                                  | Casa Grande                            | 3/27/18                    |  |
| Steven Rogers Selina M Kyle                                                                                                       | Steven                                                               | F                             | Rogers                                                                    | 1516 Xavier St #104                                                                             | 80203                                  | Denver                                 | 3/27/18                    |  |
| Selina M Kyle                                                                                                                     | Selina                                                               | M                             | Kyle                                                                      | 715 S Main St                                                                                   | 85132                                  | Florence                               | 3/27/18                    |  |
|                                                                                                                                   |                                                                      |                               | -                                                                         |                                                                                                 |                                        |                                        | 1                          |  |
| 2                                                                                                                                 |                                                                      |                               |                                                                           |                                                                                                 |                                        |                                        |                            |  |
| 3                                                                                                                                 |                                                                      |                               |                                                                           |                                                                                                 |                                        |                                        |                            |  |
| 4                                                                                                                                 |                                                                      |                               |                                                                           |                                                                                                 |                                        |                                        |                            |  |
| 5                                                                                                                                 |                                                                      |                               |                                                                           |                                                                                                 |                                        |                                        |                            |  |